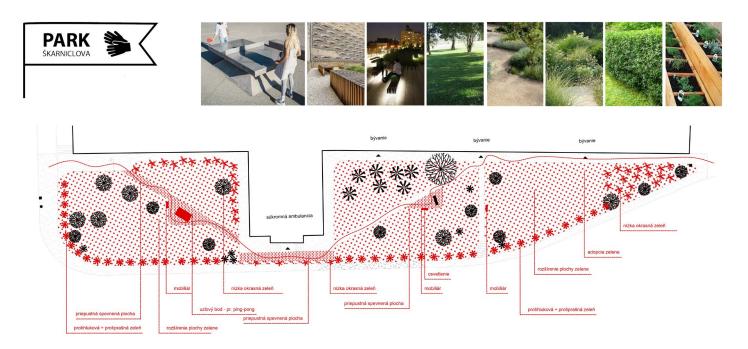

### 3/ CASE STUDY / Park Škarniclova

# INFO

type: public space size:1731m2 proprietor : Municipality administrator: Old Town typology: green/ open space city structure: dense / no built up potential / usage: transit space, dog space occupancy: 0 neighborhood: dormitory, hostel, school, vine shop, TESCO, dentist

# PROBLEMATICS

- 1. Safety
- 2. Accessibility
- 3. Aesthetics / Identity
- 4. Comfort / Inclusion
- 6. Function / Usage
- 7. Management / Maintenance

# SOLUTION

#### INFO

Zanedbanú plochu priestoru na Škarniclovej ulici v BA premeníme na živý mestský PARK. Upravíme terén, vysadíme novú zeleň, osadíme mobiliár a ping-pongový stôl. Pridajte sa k nám!

FEB-JÚN / administratíva mesto, granty JÚN - JÚL / granty,prezentácia, príprava JÚL-SEPT / 3x susedská brigáda