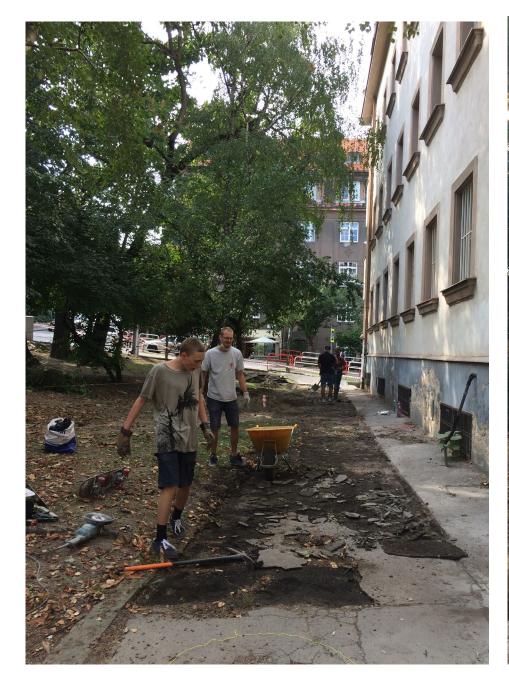

### 3/ CASE STUDY / Park Škarniclova

# INFO

type: public space size:1731m2 proprietor : Municipality administrator: Old Town typology: green/ open space city structure: dense / no built up potential / usage: transit space, dog space occupancy: 0 neighborhood: dormitory, hostel, school, vine shop, TESCO, dentist

# PROBLEMATICS

- 1. Safety
- 2. Accessibility
- 3. Aesthetics / Identity
- 4. Comfort / Inclusion
- 6. Function / Usage
- 7. Management / Maintenance

# SOLUTION

#### INFO

Zanedbanú plochu priestoru na Škarniclovej ulici v BA premeníme na živý mestský PARK. Upravíme terén, vysadíme novú zeleň, osadíme mobiliár a ping-pongový stôl. Pridajte sa k nám!

FEB-JÚN / administratíva mesto, granty JÚN - JÚL / granty,prezentácia, príprava JÚL-SEPT / 3x susedská brigáda