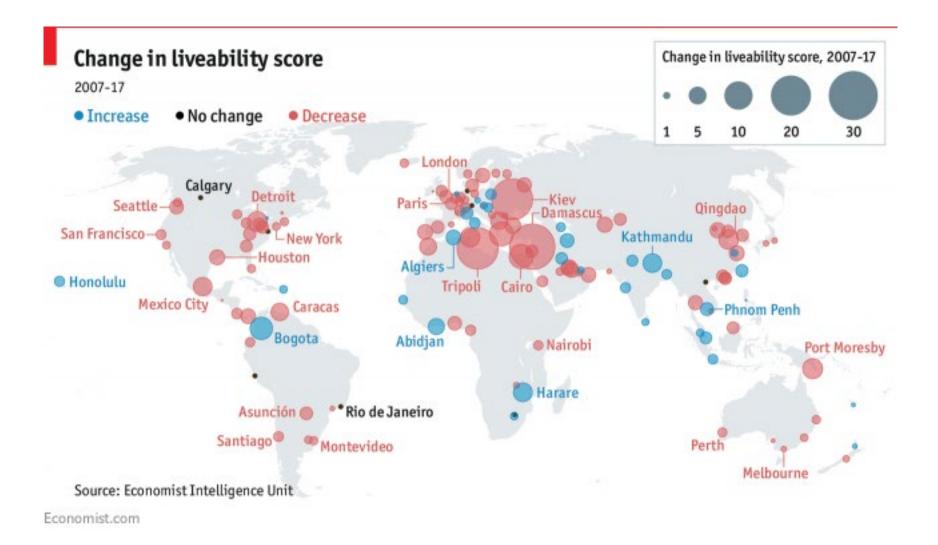

### 1/ URBANISATION / global

- compact city vs. suburban density
- smart spatial management
- = liveable environment = built up + unbuilt space

Net migration rate in the Bratislava Functional Urban Region

source: https://www.researchgate.net/figure/Migration-to-the-hinterland-of-Bratislava-Functional-Urban-Region\_fig2\_313477267

source: https://medium.economist.com/global-liveability-has-improved-for-the-first-time-in-a-decade-cc55e2600aef