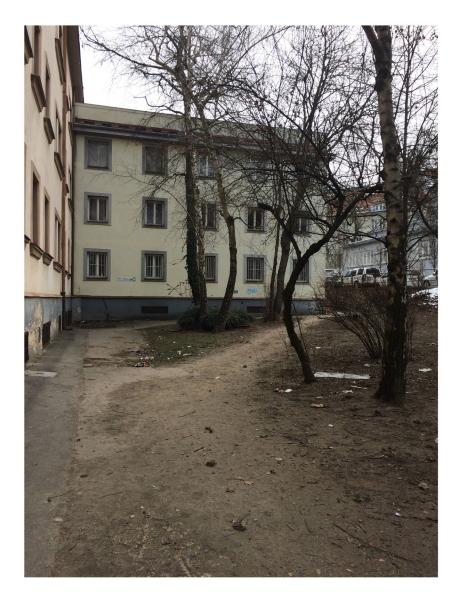

# INFO

type: public space size:1731m2 proprietor : Municipality administrator: Old Town typology: green/ open space city structure: dense / no built up potential / usage: transit space, dog space occupancy: 0 neighborhood: dormitory, hostel, school, vine shop, TESCO, dentist

# PROBLEMATICS

- 1. Safety
- 2. Accessibility
- 3. Aesthetics / Identity
- 4. Comfort / Inclusion
- 6. Function / Usage
- 7. Management / Maintenance