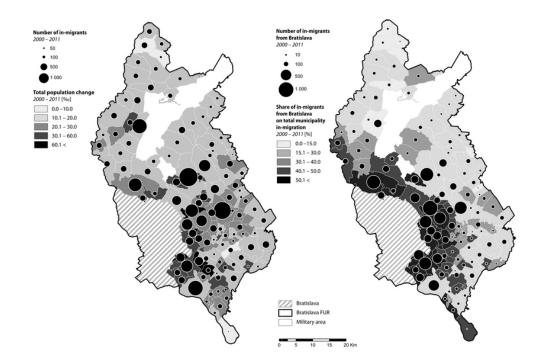

### 1/ URBANISATION / global

- compact city vs. suburban density
- smart spatial management
- = liveable environment = built up + unbuilt space

Net migration rate in the Bratislava Functional Urban Region

source: https://www.researchgate.net/figure/Migration-to-the-hinterland-of-Bratislava-Functional-Urban-Region\_fig2\_313477267

source: https://medium.economist.com/global-liveability-has-improved-for-the-first-time-in-a-decade-cc55e2600aef