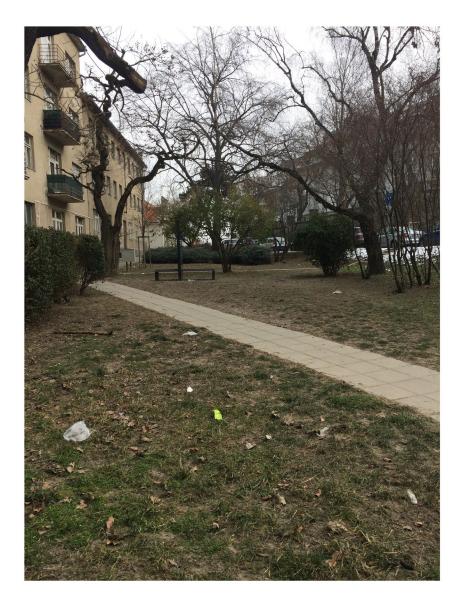

# INFO

type: public space size:1731m2 proprietor : Municipality administrator: Old Town typology: green/ open space city structure: dense / no built up potential / usage: transit space, dog space occupancy: 0 neighborhood: dormitory, hostel, school, vine shop, TESCO, dentist

# PROBLEMATICS

- 1. Safety
- 2. Accessibility
- 3. Aesthetics / Identity
- 4. Comfort / Inclusion
- 6. Function / Usage
- 7. Management / Maintenance