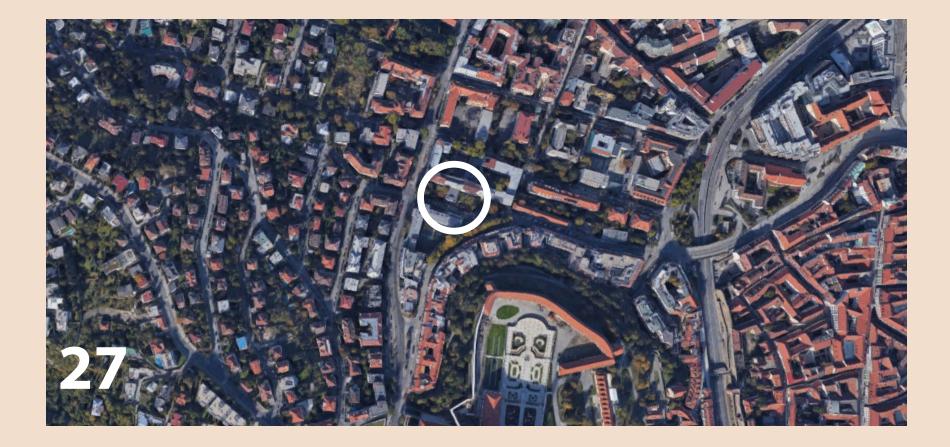

### 3/ CASE STUDY / Park Škarniclova

# INFO

type: public space size:1731m2 proprietor : Municipality administrator: Old Town typology: green/ open space city structure: dense / no built up potential / usage: transit space, dog space occupancy: 0 neighborhood: dormitory, hostel, school, vine shop, TESCO, dentist