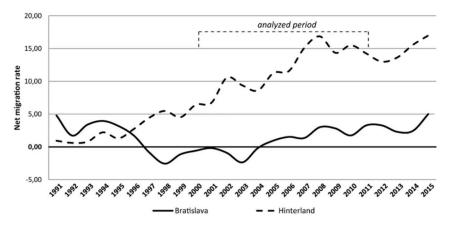

### 1/ URBANISATION / global

- compact city vs. suburban density
- smart spatial management
- = liveable environment = built up + unbuilt space

Net migration rate in the Bratislava Functional Urban Region

source: https://www.researchgate.net/figure/Migration-to-the-hinterland-of-Bratislava-Functional-Urban-Region\_fig2\_313477267

source: https://medium.economist.com/global-liveability-has-improved-for-the-first-time-in-a-decade-cc55e2600aef