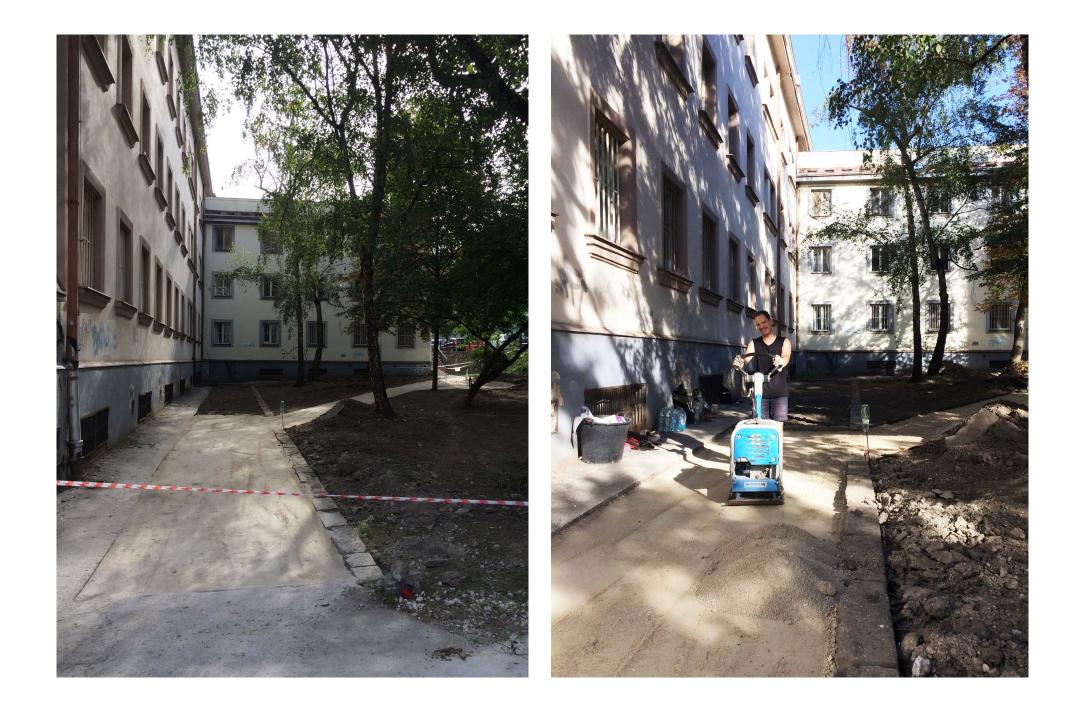

# SOLUTION

#### INFO

Zanedbanú plochu priestoru na Škarniclovej ulici v BA premeníme na živý mestský PARK. Upravíme terén, vysadíme novú zeleň, osadíme mobiliár a ping-pongový stôl. Pridajte sa k nám!

FEB-JÚN / administratíva mesto, granty JÚN - JÚL / granty,prezentácia, príprava JÚL-SEPT / 3x susedská brigáda

#### 2. ENVIRONMENT + QUALITY OF LIFE

 upcycling local concrete surfaces, new permeable surfaces, new greenery to keep water in site, planting greenery with anti-dust + anti-noise effect

### 3. MOBILITY + SECURITY + SUSTAINABILITY

- increasing mobility by security + visibility of the space / creating new access route / paved surface to join 2nd part of the park / social controll