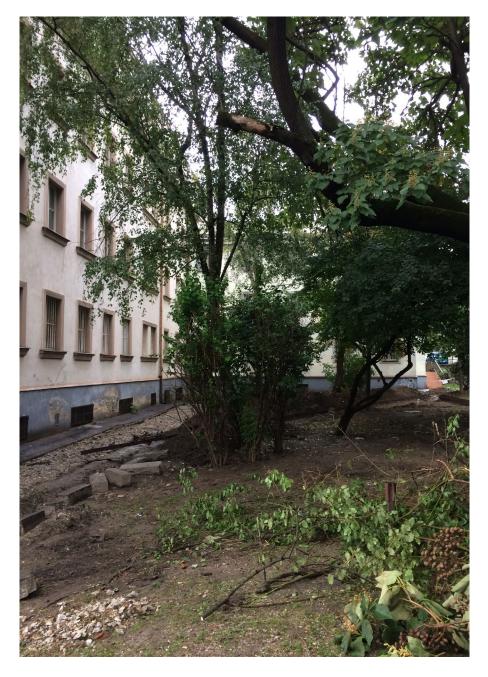

# INFO

type: public space size:1731m2 proprietor : Municipality administrator: Old Town typology: green/ open space city structure: dense / no built up potential / usage: transit space, dog space occupancy: 0 neighborhood: dormitory, hostel, school, vine shop, TESCO, dentist

# PROBLEMATICS

- 1. Safety
- 2. Accessibility
- 3. Aesthetics / Identity
- 4. Comfort / Inclusion
- 6. Function / Usage
- 7. Management / Maintenance