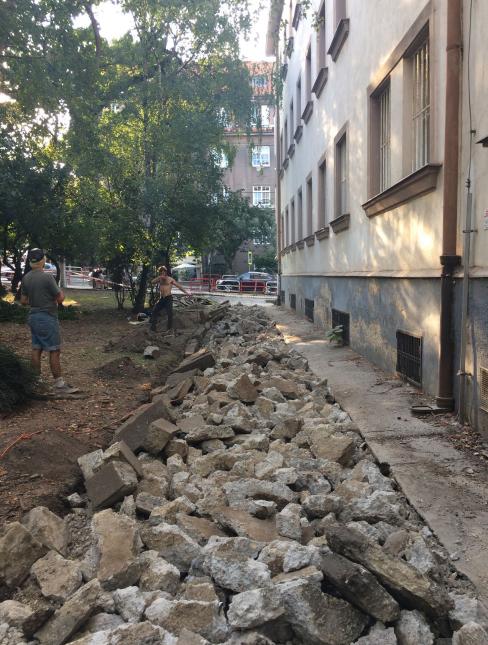

#### 2. ENVIRONMENT + QUALITY OF LIFE

 upcycling local concrete surfaces, new permeable surfaces, new greenery to keep water in site, planting greenery with anti-dust + anti-noise effect

### 3. MOBILITY + SECURITY + SUSTAINABILITY

- increasing mobility by security + visibility of the space / creating new access route / paved surface to join 2nd part of the park / social controll